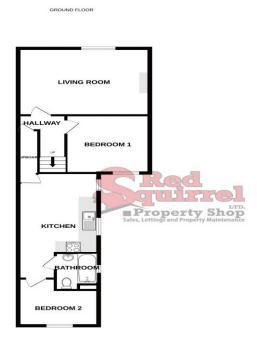

**Bedroom 2** 7' 11" x 10' 0" (2.41m x 3.06m) Carpet flooring. Double glazed window to rear aspect. Radiator.

Whilst every attempt has been made to ensure the accuracy of the floorplan contained here, measurements of doors, wholews, rooms and any other items are approximate and no responsibility is taken for any error, omission or mis-statement. This plan is for illustrative purposes only and should be used as such by any prospective purchase. The services, systems and applications should have not been tested and no guarantee the services of the services.