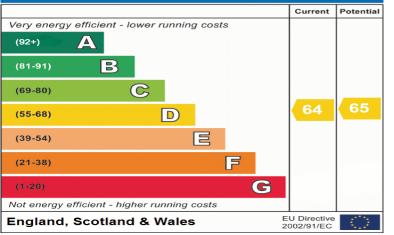

aspect. Radiator.

**Bathroom** 6' 7" x 5' 3" (2m x 1.6m) Laminate flooring. Bath with over head shower. Sink & WC. Boiler cupboard. Double glazed frosted window to side aspect. Heated towel rail.

**Bedroom 2** 7' 11" x 10' 0" (2.41m x 3.06m) Carpet flooring. Double glazed window to rear aspect. Radiator.



Whilst every attempt has been made to ensure the accuracy of the floorplan contained here, measurements of doors, wholews, rooms and any other items are approximate and no responsibility is taken for any error, omission or mis-statement. This plan is for illustrative purposes only and should be used as such by any prospective purchase. The services, systems and applications should have not been tested and no guarantee the services of the services.



## **Energy Efficiency Rating**