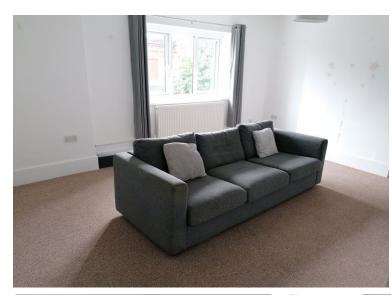

## ROOMS

**Kitchen/Breakfast Room**  $15' 1'' \times 9' 2'' (4.6m \times 2.8m)$ Laminate flooring. Modern-fitted kitchen with electric hob & oven. Sink drainer. Room for white goods.

Hallway

Cupboard

**Living room**  $12' 6'' \times 16' 5'' (3.8m \times 5m)$ Carpet flooring. Double glazed window to front aspect. Radiator.