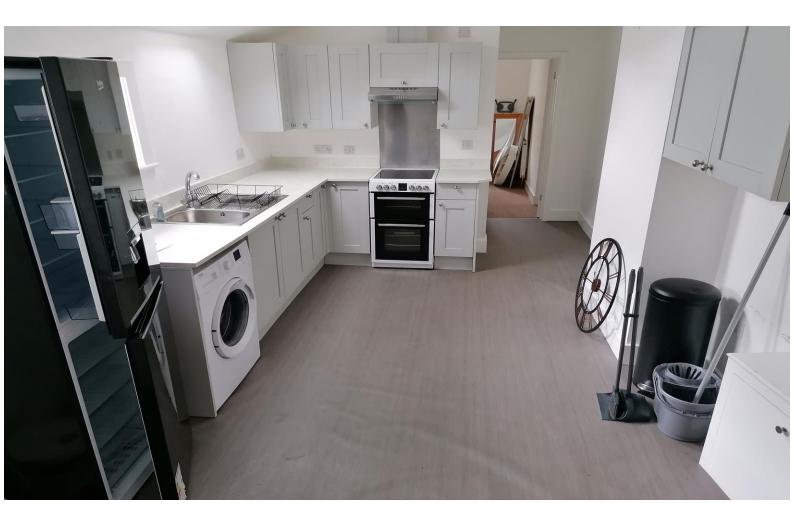

## ROOMS

**Kitchen/Breakfast Room**  $15' 1'' \times 9' 2'' (4.6m \times 2.8m)$ Laminate flooring. Modern-fitted kitchen with electric hob & oven. Sink drainer. Room for white goods.

Hallway

Cupboard

**Living room**  $12' 6'' \times 16' 5'' (3.8m \times 5m)$ Carpet flooring. Double glazed window to front aspect. Radiator.

**Bedroom 1** 10' 10" x 10' 6" (3.3m x 3.2m) Carpet flooring. Double glazed window to rear aspect. Radiator.

**Bathroom** 6' 7" x 5' 3" (2m x 1.6m) Laminate flooring. Bath with over head shower. Sink & WC. Boiler cupboard. Double glazed frosted window to side aspect. Heated towel rail.

**Bedroom 2** 7' 11" x 10' 0" (2.41m x 3.06m) Carpet flooring. Double glazed window to rear aspect. Radiator.

Whilst every attempt has been made to ensure the accuracy of the floorplan contained here, measurements of doors, wholews, rooms and any other items are approximate and no responsibility is taken for any error, omission or mis-statement. This plan is for illustrative purposes only and should be used as such by any prospective purchase. The services, systems and applications should have not been tested and no guarantee the services of the services.